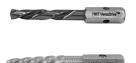

#### TurboTip Impact Drill Bits

Double speed drilling

No piloting

Tap holes 15x faster

Enlarge & Align connection holes

**Impact Reamers** 