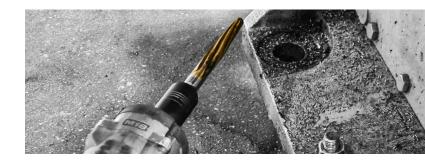

#### TurboTip Impact Drill Bits

Double speed drilling

No piloting

Tap holes 15x faster

Enlarge & Align connection holes

**Impact Reamers** 