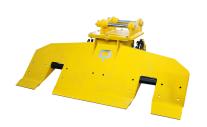

#### TIE REPLACER

Single tie replacer with digging capabilities.

Smaller attachments are available for dragging, lifting and rolling rail from 100 - 141 LBS.

91-5100 - SB60

91-5170 - RG3000

91-5180 - RG4800