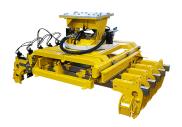

### **CLIP DRIVERS**

A variety of clip drivers for the installation and extraction of rail fasteners.

PANDEC

91-5120 - CD200 IQ

CD 300 IQ

91-5130 - CD400 SP