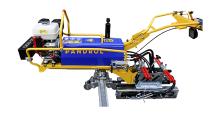

### **CLIP DRIVERS**

A variety of clip drivers for the installation and extraction of rail fasteners.

PANDEC

91-5120 - CD200 IQ

CD 300 IQ

91-5130 - CD400 SP