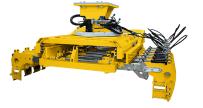

### **CLIP DRIVERS**

A variety of clip drivers for the installation and extraction of rail fasteners.

PANDEC

91-5120 - CD200 IQ

CD 300 IQ

91-5130 - CD400 SP