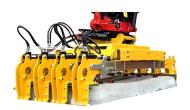

### **CLIP DRIVERS**

A variety of clip drivers for the installation and extraction of rail fasteners.

PANDEC

91-5120 - CD200 IQ

CD 300 IQ

91-5130 - CD400 SP