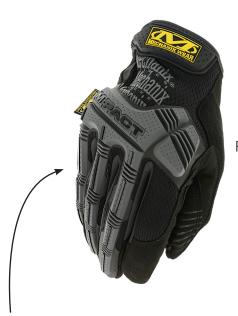

## GLOVE, M-PACT, BLACK/GREY, MPT-58 ALL SIZES AVAILABLE

Form-fitting material helps keep hands cool and comfortable.

- Dual-layer internal fingertip reinforcement provides added durability.
- Embossed and textured index finger and thumb provides grip.
- Touch screen control.

- Thermoplastic rubber knuckle guard and finger guards protect against impact.
- Index trigger control.

• Thermoplastic rubber closure with hook and loop provides a secure fit.

 D30 palm padding absorbs and dissipates high-impact energy through the palm.