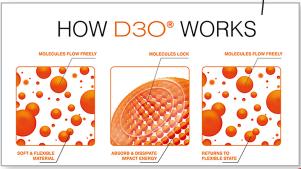

- Thermoplastic rubber knuckle guard and finger guards protect against impact.
- Index trigger control.

• Thermoplastic rubber closure with hook and loop provides a secure fit.

 D30 palm padding absorbs and dissipates high-impact energy through the palm.