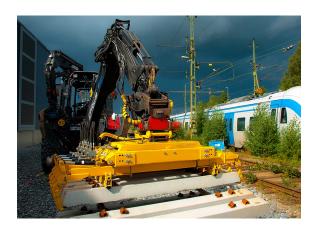

TIE LAYER, ROSENQVIST SL400

- Correct placement of ties
- A tie spacing range of 300 750 mm
- Prepared for rotator and tilt rotator
- Can be provided with an optional safety lifting device
- Eliminates the risk
- Increases safety on the work-site
- Efficiently lays four sleepers at a time

TIE LAYER, ROSENQVIST SL450

- Tie spacing can be set at 300 750 mm
- Compact and safe to operate
- Use on slab track or where the trackbed must not be disturbed
- Works in a hydraulic sequence and no electricity
- Compact design
- Easy to adjust to fit most types of ties