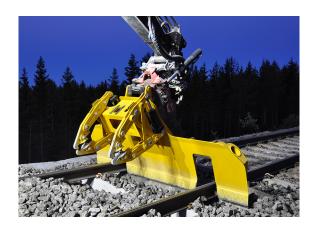

## PROMOTIONAL SALE VALID UNTIL THE END OF THE YEAR OR UNTIL SUPPLIES LAST.

TIE REPLACER, ROSENQVIST SB40

- Lightweight compact
- Compatible with multiple ties and track gauges
- A single attachment digs out, removes and replaces the ties to Improve productivity
- Tiles and rotates for maximum flexibility
- Fits smaller carrier machines
- Improves track safety