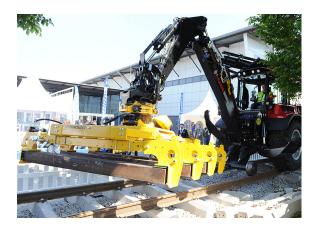

TIE LAYER, ROSENQVIST SL400

- Correct placement of ties
- A tie spacing range of 300 750 mm
- Prepared for rotator and tilt rotator
- Can be provided with an optional safety lifting device
- Eliminates the risk
- Increases safety on the work-site
- Efficiently lays four sleepers at a time

TIE LAYER, ROSENQVIST SL450

- Tie spacing can be set at 300 750 mm
- Compact and safe to operate
- Use on slab track or where the trackbed must not be disturbed
- Works in a hydraulic sequence and no electricity
- Compact design
- Easy to adjust to fit most types of ties