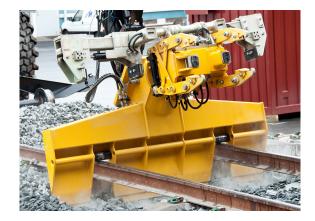

TIE REPLACER, ROSENQVIST SB60

- Fits most types of ties
- Available for a range of track gauges
- A single attachment digs out, removes and replaces the tie to improve productivity
- Tiles and rotates for maximum flexibility
- Improves track safety
- Compact design for use in limited spaces