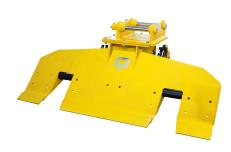

### TIE LAYERS

A complete array of equipment for the installation of wood and concrete sleepers.

91-5110 - SL450

91-5115 - SL550

91-5118 - SL650