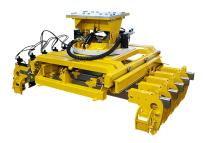

# ROSENQVIST PRODUCTS AVAILABLE EXCLUSIVELY FROM DAVANAC

# TIE REPLACER

Single tie replacer with digging capabilities.



91-5100 - SB60

#### **RAIL & ROLLER GRIP**

Smaller attachments are available for dragging, lifting and rolling rail from 100-141 LBS.



91-5170 - RG3000



91-5180 - RG4800

### TIE LAYERS

A complete array of equipment for the installation of wood and concrete sleepers.



91-5110 - SL450



91-5115 - SL550



91-5118 - SL650

## **CLIP DRIVERS**

A variety of clip drivers for the installation and extraction of rail fasteners.



91-5120 - CD200 IQ



**CD 300 IQ** 



91-5130 - CD400 SP

Place your order today!