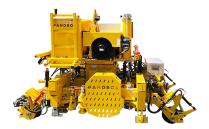

# ROSENQVIST PRODUCTS AVAILABLE EXCLUSIVELY FROM DAVANAC

# TIE REPLACER

Single tie replacer with digging capabilities.



91-5100 - SB60

#### **RAIL & ROLLER GRIP**

Smaller attachments are available for dragging, lifting and rolling rail from 100-141 LBS.



91-5170 - RG3000



91-5180 - RG4800

### TIE LAYERS

A complete array of equipment for the installation of wood and concrete sleepers.



91-5110 - SL450



91-5115 - SL550



91-5118 - SL650

## **CLIP DRIVERS**

A variety of clip drivers for the installation and extraction of rail fasteners.



91-5120 - CD200 IQ



**CD 300 IQ** 



91-5130 - CD400 SP

Place your order today!