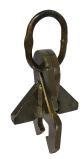

#### **RAIL & ROLLER GRIP**

Smaller attachments are available for dragging, lifting and rolling rail from 100-141 LBS.

91-5170 - RG3000

91-5180 - RG4800