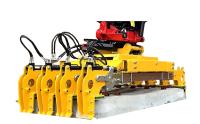

## **CLIP DRIVERS**

A variety of clip drivers for the installation and extraction of rail fasteners.

91-5120 - CD200 IQ

**CD 300 IQ** 

91-5130 - CD400 SP

Place your order today!