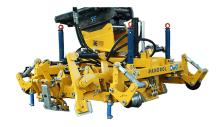

### TIE LAYERS

A complete array of equipment for the installation of wood and concrete sleepers.

91-5110 - SL450

91-5115 - SL550

91-5118 - SL650