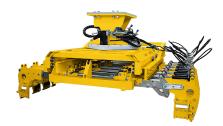

# ROSENQVIST PRODUCTS AVAILABLE EXCLUSIVELY FROM DAVANAC

# TIE REPLACER

Single tie replacer with digging capabilities.



91-5100 - SB60

#### **RAIL & ROLLER GRIP**

Smaller attachments are available for dragging, lifting and rolling rail from 100-141 LBS.



91-5170 - RG3000



91-5180 - RG4800

### TIE LAYERS

A complete array of equipment for the installation of wood and concrete sleepers.



91-5110 - SL450



91-5115 - SL550



91-5118 - SL650

## **CLIP DRIVERS**

A variety of clip drivers for the installation and extraction of rail fasteners.



91-5120 - CD200 IQ



**CD 300 IQ** 



91-5130 - CD400 SP

Place your order today!