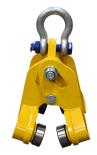

#### **RAIL & ROLLER GRIP**

Smaller attachments are available for dragging, lifting and rolling rail from 100-141 LBS.

91-5170 - RG3000

91-5180 - RG4800