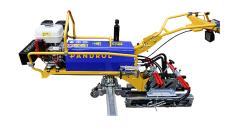

### TIE LAYERS

A complete array of equipment for the installation of wood and concrete sleepers.

91-5110 - SL450

91-5115 - SL550

91-5118 - SL650