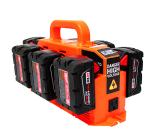

INCLUDES MILWAUKEE 1" IMPACT 2868, 1 X 12.0 AH HD BATTERY AND CHARGER

96-0033
POWERFORCE, BATTERY PACK UNIT
BATTERIES NOT INCLUDED

96-1000 SPIKE FORCE, INCLUDES 7 X 12 AH HD BATTERIES AND 1 POWER UNIT

96-0034
POWER EXTENDER, BATTERY PACK UNIT
BATTERIES NOT INCLUDED