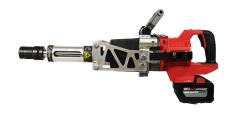

INCLUDES MILWAUKEE 1/2" IMPACT 2767, 1X 8.0 AH HD BATTERY AND CHARGER

96-0130 BATTERY TIE DRILL KIT, DRILLEASE AND MILWAUKEE IMPACT

INCLUDES MILWAUKEE 1" IMPACT 2867, 1 X 12.0 AH HD BATTERY AND CHARGER

96-0230
BATTERY LAG INSERTER KIT, LAGEASE AND
MILWAUKEE IMPACT

INCLUDES MILWAUKEE 1" IMPACT 2868, 1 X 12.0 AH HD BATTERY AND CHARGER

96-0033
POWERFORCE, BATTERY PACK UNIT
BATTERIES NOT INCLUDED

96-1000 SPIKE FORCE, INCLUDES 7 X 12 AH HD BATTERIES AND 1 POWER UNIT

96-0034
POWER EXTENDER, BATTERY PACK UNIT
BATTERIES NOT INCLUDED