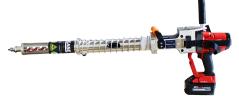

INCLUDES MILWAUKEE 1/2" IMPACT 2767, 1X 8.0 AH HD BATTERY AND CHARGER

96-0130 BATTERY TIE DRILL KIT, DRILLEASE AND MILWAUKEE IMPACT

INCLUDES MILWAUKEE 1" IMPACT 2867, 1 X 12.0 AH HD BATTERY AND CHARGER

96-0230
BATTERY LAG INSERTER KIT, LAGEASE AND
MILWAUKEE IMPACT