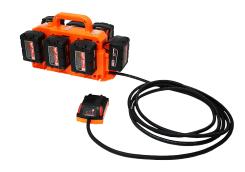

INCLUDES MILWAUKEE 1" IMPACT 2868, 1 X 12.0 AH HD BATTERY AND CHARGER

96-0033
POWERFORCE, BATTERY PACK UNIT
BATTERIES NOT INCLUDED

96-1000 SPIKE FORCE, INCLUDES 7 X 12 AH HD BATTERIES AND 1 POWER UNIT

96-0034
POWER EXTENDER, BATTERY PACK UNIT
BATTERIES NOT INCLUDED