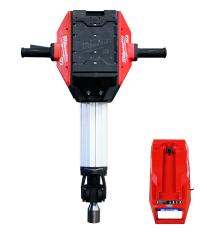

INCLUDES MILWAUKEE 1" IMPACT 2868, 1 X 12.0 AH HD BATTERY AND CHARGER

96-0033
POWERFORCE, BATTERY PACK UNIT
BATTERIES NOT INCLUDED

96-1000 SPIKE FORCE, INCLUDES 7 X 12 AH HD BATTERIES AND 1 POWER UNIT

96-0034
POWER EXTENDER, BATTERY PACK UNIT
BATTERIES NOT INCLUDED