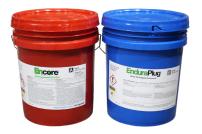

## ENCORE TIE PLUGGING AND APPLICATORS

- Formulated to match density of a hard wood and composite ties and provide superior holding strength
- Easily dispensed and set up quickly to meet production needs
- Can be applied in all temperatures
- Available in 200ml, 600ml, 1500ml cartridges or 5 gallon pails and 250 gallon plastic tote intermediate bulk containers (IBC's)
- Maintains superior spike retention and track gauge as proven in the field and in independent testing

99-3640 / 99-3645 TIE PLUGGING COMPOUND, PART A AND PART B, 5 GAL. CONTAINERS

99-3600 TIE PLUGGING COMPOUND (ENCORE-ENDURAPLUG), DUAL CARTRIDGE (12 × 600 ml SET/BOX)

**99-3650** TIE PLUGGING, APPLICATOR, EXTENDED LENGTH, BATTERY POWERED 18V - (600 ML)