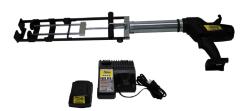

99-3640 / 99-3645 TIE PLUGGING COMPOUND, PART A AND PART B, 5 GAL. CONTAINERS

99-3600 TIE PLUGGING COMPOUND (ENCORE-ENDURAPLUG), DUAL CARTRIDGE (12 × 600 ml SET/BOX)

**99-3650** TIE PLUGGING, APPLICATOR, EXTENDED LENGTH, BATTERY POWERED 18V - (600 ML)