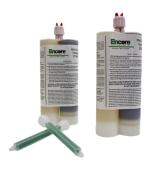

99-3640 / 99-3645 TIE PLUGGING COMPOUND, PART A AND PART B, 5 GAL. CONTAINERS

99-3600 TIE PLUGGING COMPOUND (ENCORE-ENDURAPLUG), DUAL CARTRIDGE (12 × 600 ml SET/BOX)

**99-3650** TIE PLUGGING, APPLICATOR, EXTENDED LENGTH, BATTERY POWERED 18V - (600 ML)