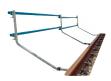

**91-7005**CABLEGUARD

91-7015 VERSE MONITORING SYSTEM

91-7022 RAIL CLAMP

91-7025 STRESSING ROLLER

91-7030 SAFETY BARRIER

Vortok offers unique solutions for track maintenance, signalling and de-stressing rail.